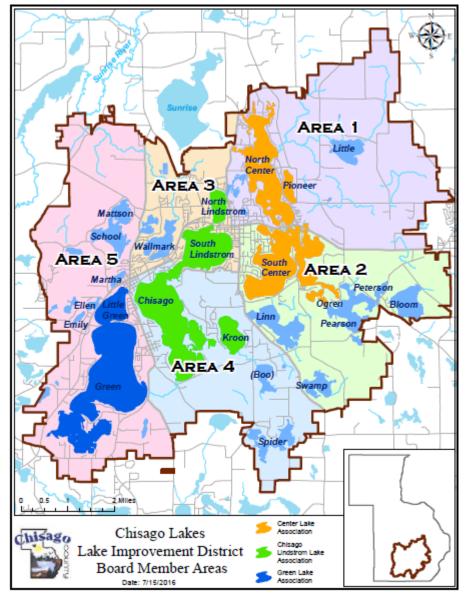

# **BOARD ORGANIZATION**

The Chisago Lakes Lake Improvement District Board of Directors shall consist of seven (7) persons. A majority of such Directors must be residents of the District. The Board of Directors shall have representation as follows: Each Area Representative must own real property within that Area or be a buyer under contract for deed of property in the Area.

<u>Area 1</u> – 1 Director. Bounded on the south by Highway 8, to the west by County Road 20 and includes the area to the northeast border of the Chisago Lakes Lake Improvement District. Little, North Center and Pioneer Lakes are included in this area.

<u>Area 2</u> – 1 Director. Bounded by Highway 8 on the north, County Road 25 (Olinda Trail) to the west and includes the southeast corner of the Chisago Lakes Lake Improvement District. Blooms, Linn, South Center, Ogren and Swamp Lakes are included in this area.

<u>Area 3</u> – 1 Director. Bounded on the west by County Road 24, to the south by Highway 8, crosses the channel between South Lindstrom and Chisago Lakes at the public access and continues to the east at Mentzer Trail and  $295^{\text{th}}$  Street, and on the east at County Road 25 and County Road 20. This includes the area to the north central border of the Chisago Lakes Lake Improvement District. North Lindstrom, South Lindstrom, and Wallmark Lakes are included in this area.

<u>Area 4</u> – 1 Director. Bounded on the west by County Roads 24/23/91, to the north by Highway 8, crosses the channel between South Lindstrom and Chisago Lakes at the public access and continues to the east at Mentzer Trail and  $295^{\text{th}}$  Street, and to the south at County Road 25. This includes the area to the south central border of the Chisago Lakes Lake Improvement District. Chisago, Kroon, Boo and Spider Lakes are included in this area.

<u>Area 5</u> – 1 Director. Bounded on the east by County Road 24 and County Roads 24/23/91. This includes the western most portion of the Chisago Lakes Lake Improvement District. Ellen, Emily, Green, Little Green, Martha, Mattson, School and Swamp Lakes are included in this area.